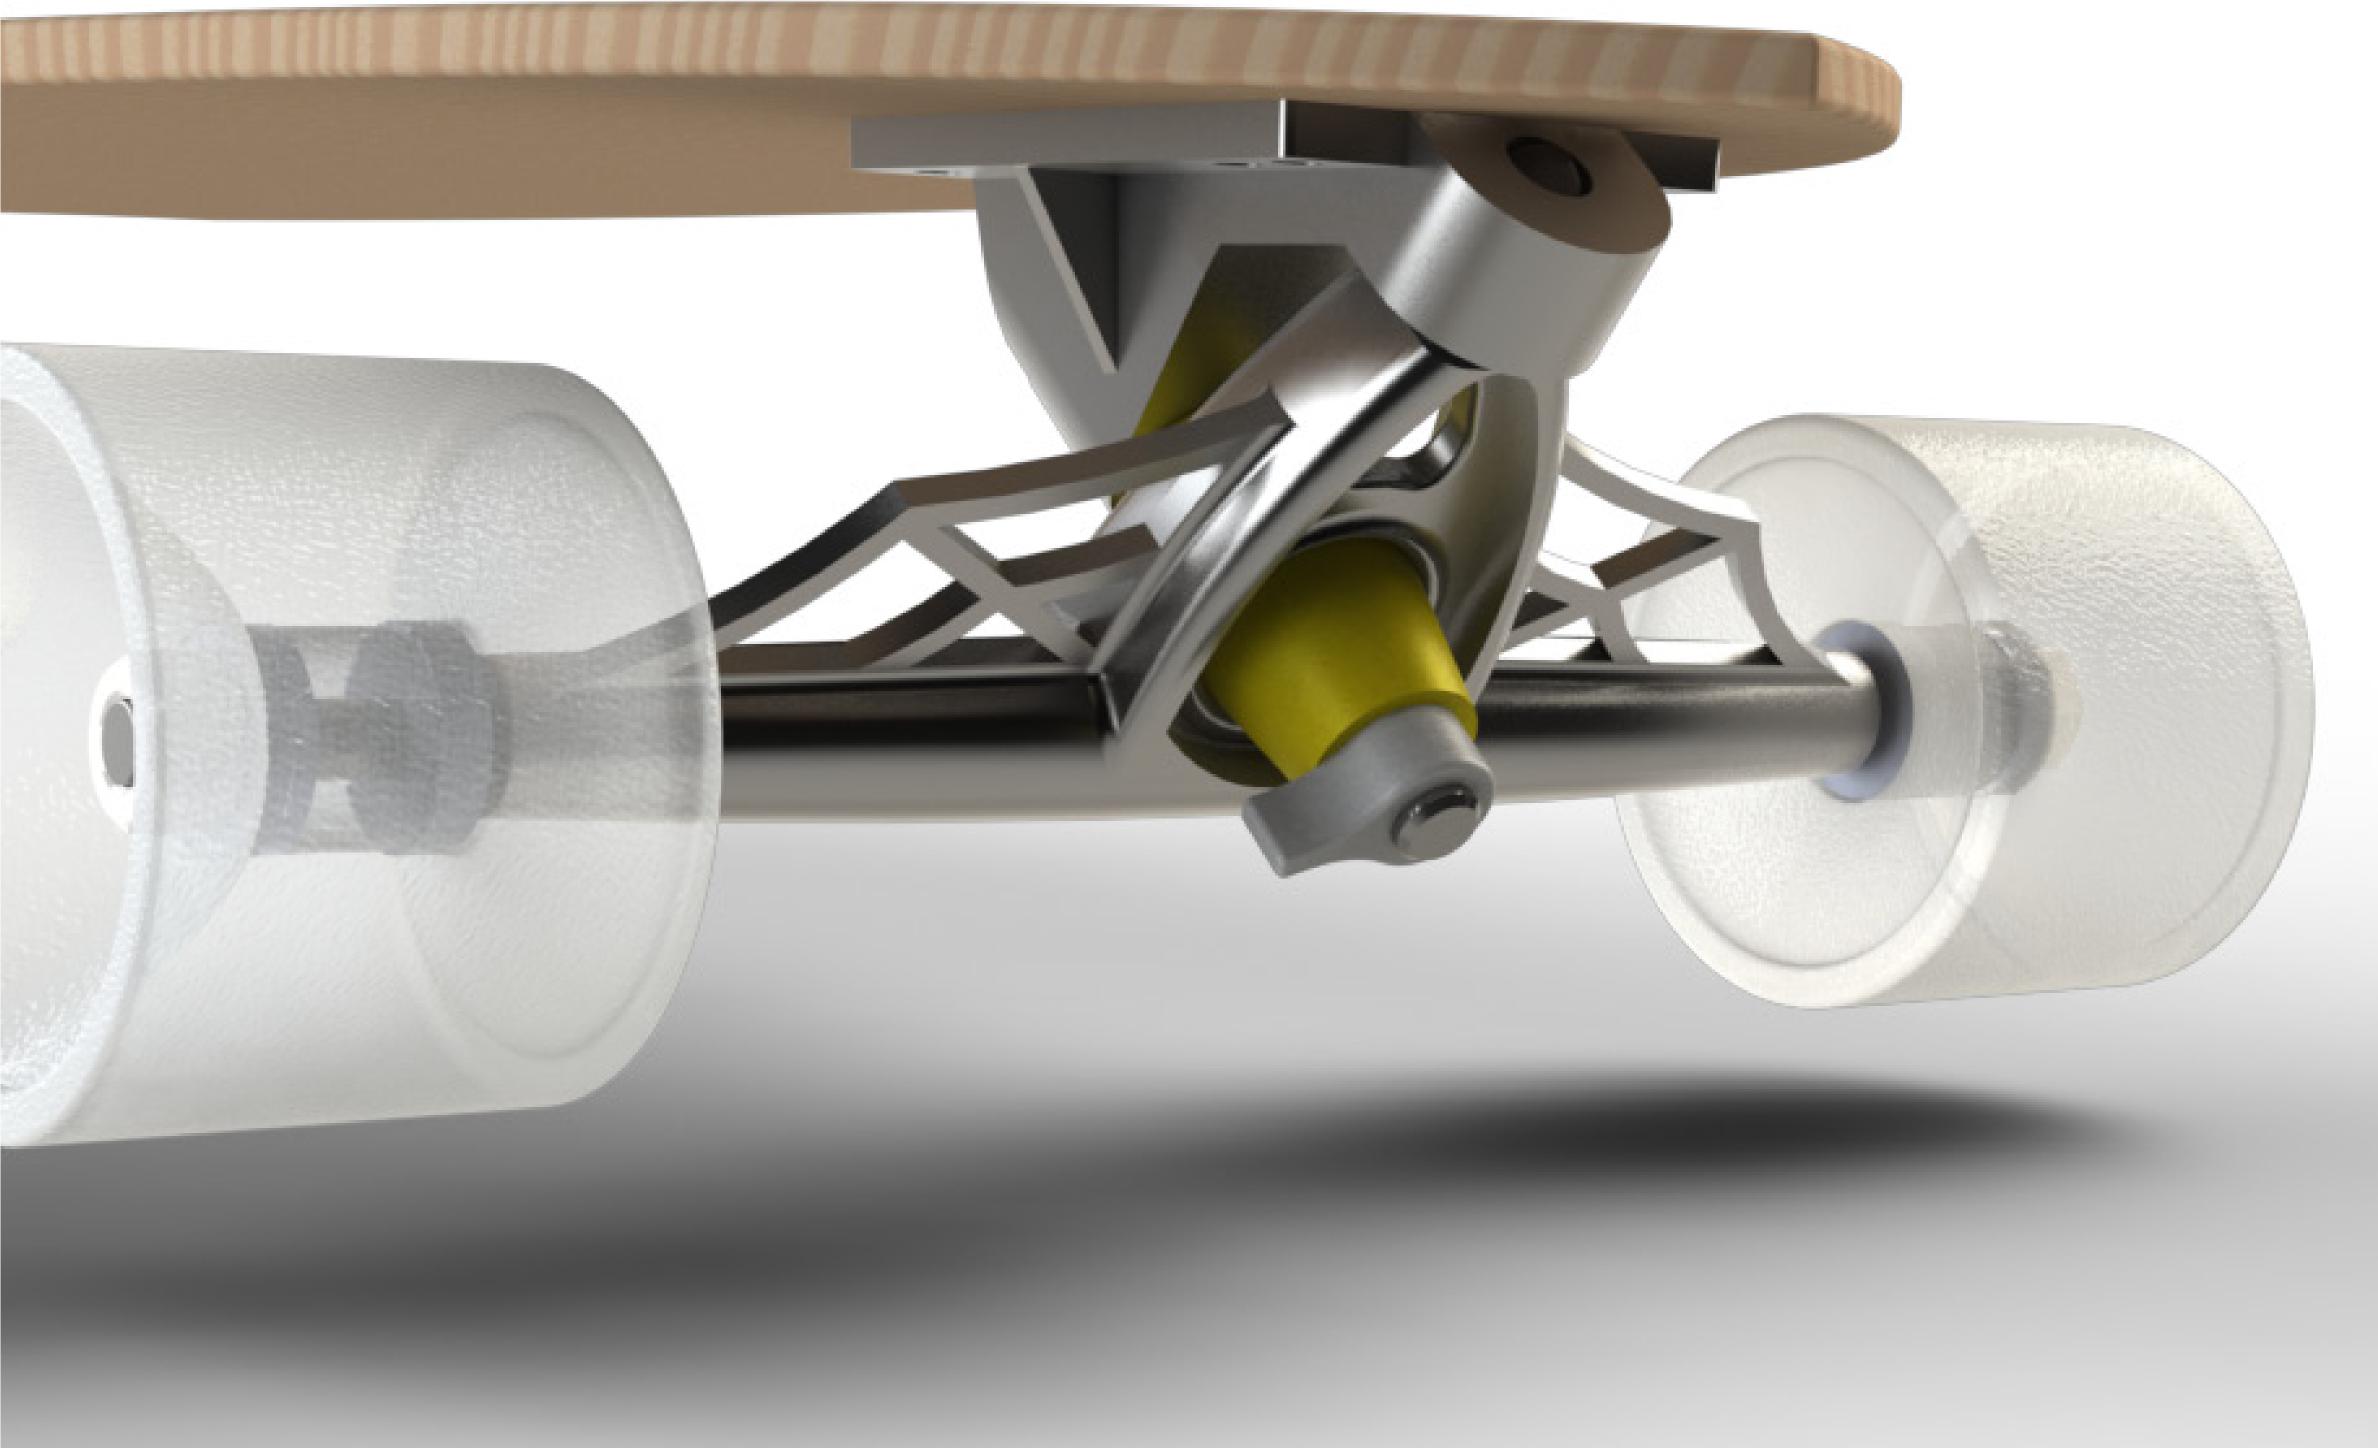

## 'Shocking' aesthetics

Spider web inspiration

The Spider Trucks are standard all round truck, available with a 40 degree baseplate. If going fast is your thing, this baseplate will offer more stability at higher speeds. The titanium assamble of axles and hanger make the trucks twice stronger than the usual ones which will keep you safe whatever hill you are riding. If speed and unique style is what you want, then this is what you have to try.