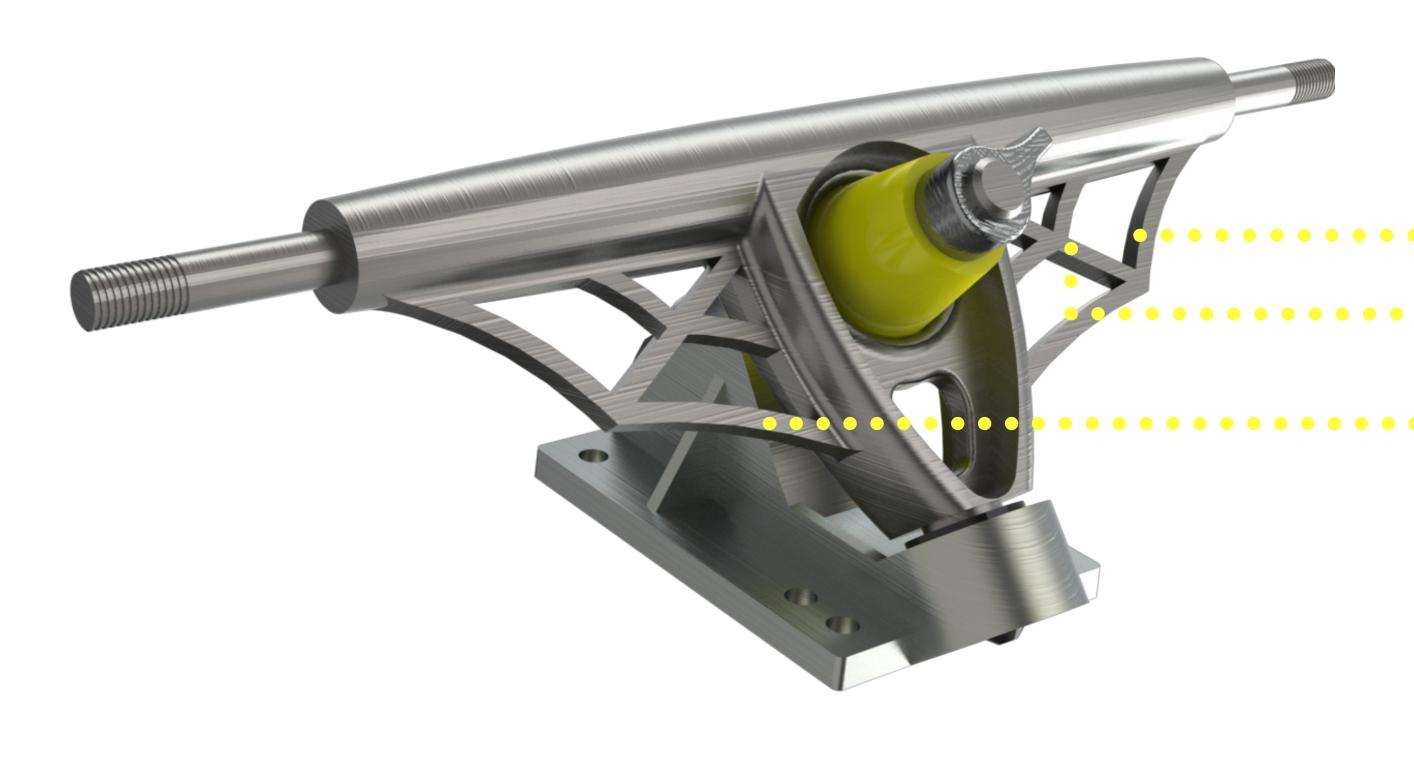

## Stable and strong structure

Titanium alloy hanger
Two times stronger and lighter than steel

## 'Shocking' aesthetics

Spider web inspiration

The Spider Trucks are standard all round truck, available with a 40 degree baseplate. If going fast is your thing, this baseplate will offer more stability at higher speeds. The titanium assamble of axles and hanger make the trucks twice stronger than the usual ones which will keep you safe whatever hill you are riding. If speed and unique style is what you want, then this is what you have to try.