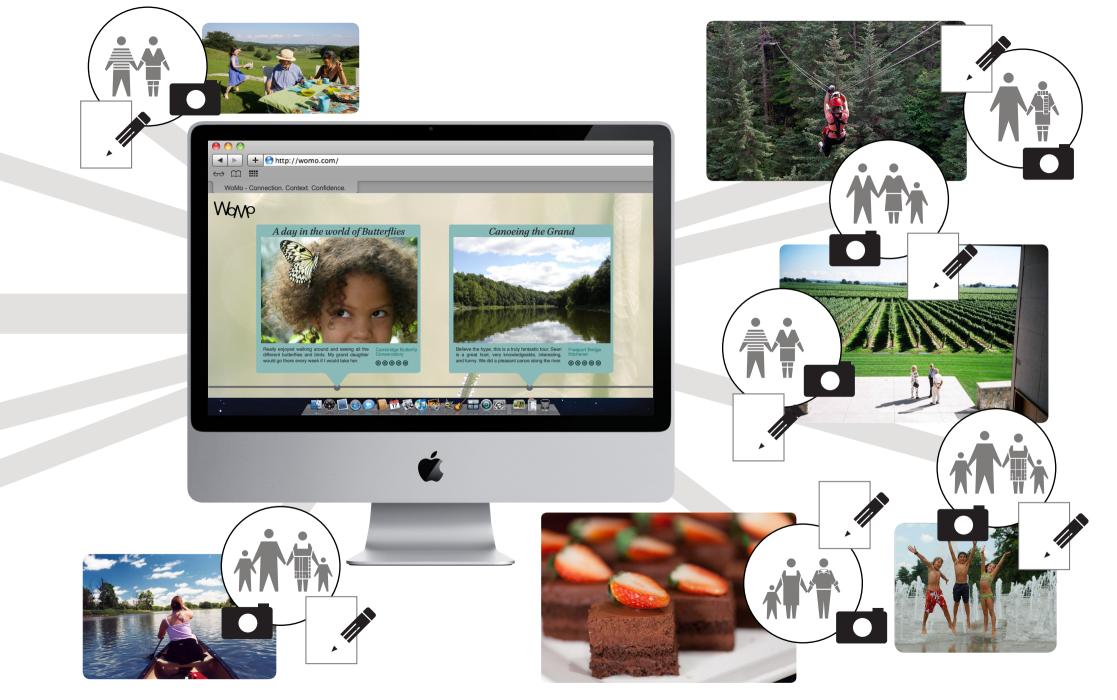

WoMo provides the to-be-RIM expatriates with insights into the world that awaits them.

Through the Personal Photo Logs, the new-comers can gain insight and familiarize with what there is to do in the area where they are potentially going to move. The families in the community have a personal Photo-log where they upload pictures and keep a photo diary for others to be inspired and for them to keep track of their adventures.