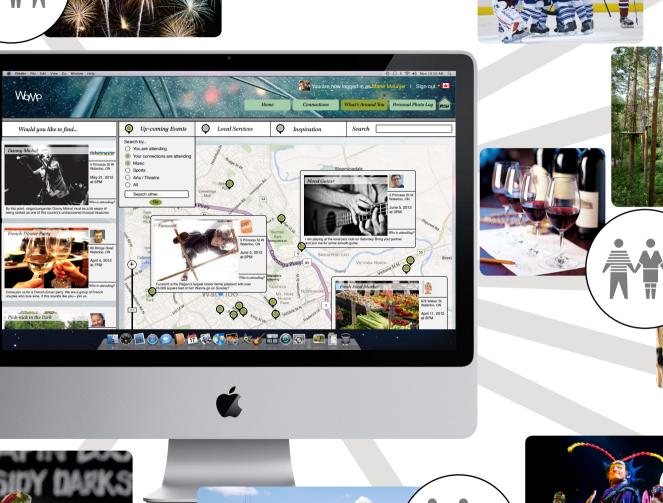

WoMo provides the to-be-RIM expatriates with insights into the world that awaits them.

Through the Personal Photo Logs, the new-comers can gain insight and familiarize with what there is to do in the area where they are potentially going to move. The families in the community have a personal Photo-log where they upload pictures and keep a photo diary for others to be inspired and for them to keep track of their adventures.

WoMo provides a place to find all relocation materials in a single online location for the employee and the spouse.

All the stakeholders involved in the family's relocation will feed the necessary practical information concerning the relocation through the RIM House. The family can thereby access all relevant information and be able to reach out to the providers through this channel.