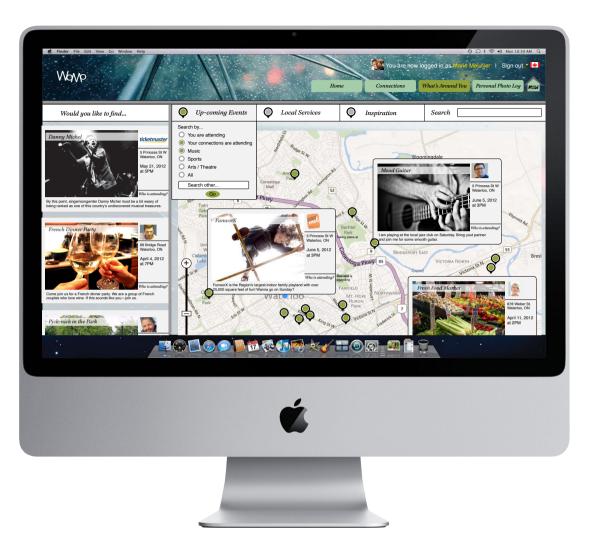

# WoMo Web Portal

- Connect with fellow expatriates for one-onone interactions and learn about the their transitions
- Attend and arrange social events with local expatriates
- Gain knowledge about the local area that is relevant to the expatriate community
- Find all of relocation materials in a single location

# Mobile Application

- Use the GPS to see the nearby locations and events that are most relevant to expatriate needs
- View ratings of local venues and activities, and share reviews with other expatriates.
- Interact with the entire expatriate
   community from your smart phone

Departure

**On Assignment** 

WoMo provides opportunities for finding social events arranged by the community of local empathic expatriates.

Through the "What's around you"-"Up-coming Events", the families can get inspired to what there is to do in the local area. The website is fed by the fellow community who can initiate activities and get-togethers for the expatriates and online vendors and resellers.