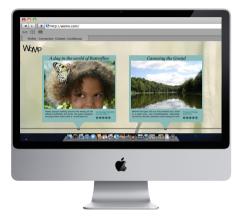

WoMo provides the to-be-RIM expatriates with insights into the world that awaits them.

Through the Personal Photo Logs, the new-comers can gain insight and familiarize with what there is to do in the area where they are potentially going to move. The families in the community have a personal Photo-log where they upload pictures and keep a photo diary for others to be inspired and for them to keep track of their adventures.