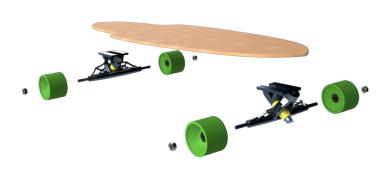

## Elements packaging

Deck

2 x Trucks

4 x Wheels

2 x Hanger and axle

8 x Bearing

2 x Pivot bushing

4 x Axle nut

2 x Lower cup washer

4 x Axle Washer (speed rings)

8 x 3mm Allen bolt

8 x Speed Ring

2 x Kingpin

4 x Bearing Spacer

2 x Top cup washer

4 x Lock nut

2 x Kingpin lock nut

Box scheme