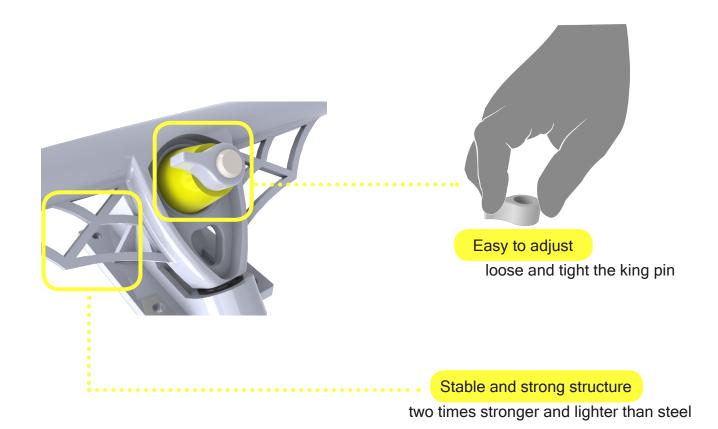

### Fast Adjusting Solution

Structure Design

Function and Aesthetics

The king pin lock nut can come in variuos colors depending on the riders prefferences.