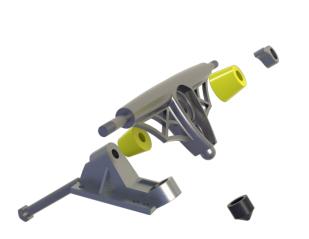

## Assembling

#### Mounting trucks on the deck

- -Determine which holes are appropriate for the trucks and deck
- -Place both trucks outward, so the pivot bolt is pointed inward
- -Align the holes of the trucks to the ones of the deck and note them
- -Orient the trucks to allow access to the deck holes noted earlier
- -Flip the truck down onto the deck. The adequate screwholes are accessible
- -Lift up the deck and tighten with the hand the screws from underneath
- -Tight the truck bolts evenly using the Allen wrench

#### Mounting trucks on the deck

- -Introduce the king pin through the baseplate
- -Place than the bottom bushing through teh king pin
- -The hanger is introduced through the kingpin
- -Orient the top bushing with the smaller diameter upwards and place it through the king pin
- -Tight the assembly with the king pin lock nut