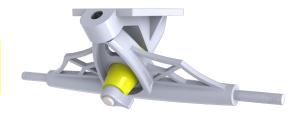

# Details

|                                                                                                                                                                                                                                                                                                                                                                                                                                                                                                                                                                                                                                                                                                                                                                                                                                                                                                                                                                                                                                                                                                                                                                                                                                                                                                                                                                                                                                                                                                                                                                                                                                                                                                                                                                                                                                                                                                                                                                                                                                                                                                                                | Dimensions                          | Material        | Manufacturing      | Color                       |
|--------------------------------------------------------------------------------------------------------------------------------------------------------------------------------------------------------------------------------------------------------------------------------------------------------------------------------------------------------------------------------------------------------------------------------------------------------------------------------------------------------------------------------------------------------------------------------------------------------------------------------------------------------------------------------------------------------------------------------------------------------------------------------------------------------------------------------------------------------------------------------------------------------------------------------------------------------------------------------------------------------------------------------------------------------------------------------------------------------------------------------------------------------------------------------------------------------------------------------------------------------------------------------------------------------------------------------------------------------------------------------------------------------------------------------------------------------------------------------------------------------------------------------------------------------------------------------------------------------------------------------------------------------------------------------------------------------------------------------------------------------------------------------------------------------------------------------------------------------------------------------------------------------------------------------------------------------------------------------------------------------------------------------------------------------------------------------------------------------------------------------|-------------------------------------|-----------------|--------------------|-----------------------------|
|                                                                                                                                                                                                                                                                                                                                                                                                                                                                                                                                                                                                                                                                                                                                                                                                                                                                                                                                                                                                                                                                                                                                                                                                                                                                                                                                                                                                                                                                                                                                                                                                                                                                                                                                                                                                                                                                                                                                                                                                                                                                                                                                | 56 mm<br>78 mm<br>Ø5 mm<br>40º      | Aluminium alloy | Casting            | Black<br>White<br>Dark grey |
| SON THE RESERVE TO TH | 244 mm<br>34 mm                     | Titanium alloy  | CNC                | Black<br>White<br>Dark grey |
|                                                                                                                                                                                                                                                                                                                                                                                                                                                                                                                                                                                                                                                                                                                                                                                                                                                                                                                                                                                                                                                                                                                                                                                                                                                                                                                                                                                                                                                                                                                                                                                                                                                                                                                                                                                                                                                                                                                                                                                                                                                                                                                                | 20 mm<br>Ø19 mm<br>Ø10 mm<br>Ø25 mm | PU              | Injection moulding | Customizable                |
|                                                                                                                                                                                                                                                                                                                                                                                                                                                                                                                                                                                                                                                                                                                                                                                                                                                                                                                                                                                                                                                                                                                                                                                                                                                                                                                                                                                                                                                                                                                                                                                                                                                                                                                                                                                                                                                                                                                                                                                                                                                                                                                                | Ø13 mm<br>Ø19 mm                    | PU              | Injection moulding | Black                       |
|                                                                                                                                                                                                                                                                                                                                                                                                                                                                                                                                                                                                                                                                                                                                                                                                                                                                                                                                                                                                                                                                                                                                                                                                                                                                                                                                                                                                                                                                                                                                                                                                                                                                                                                                                                                                                                                                                                                                                                                                                                                                                                                                | 22 mm<br>Ø 10 mm<br>Ø 16 mm         | Stainless Steel | Casting            | Customizable                |