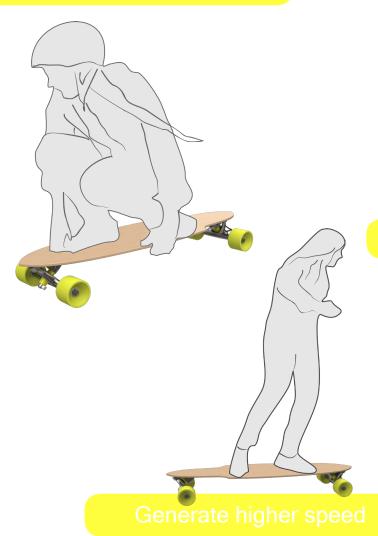

### Product report

Ana Goga MSC4 -ID 2012



### Title sheet

#### **Abstract**

This report presents a new trucks design for a longboard .The overall product will be presented, Together with specific details that make the product unique. The design process of developing the product can be seen in the process report.

Project title: Spider Longboard Trucks

Group number: MSC04 -ID

Duration: 01/02/2012- 08/08/2012

Year: 2012

Name: Ana Goga

Confidentiality status: Accessible to the public

Supervisor: Kaare Eriksen

Pages: 11 Editions: 4 Volumes: 2





## The product

### **Smooth Cruising Ride**



### Fast Adjusting Solution



Structure Design

Function and Aesthetics

# Usage

#### Change fast the riding type





Carry heavy weight load



# Details

|