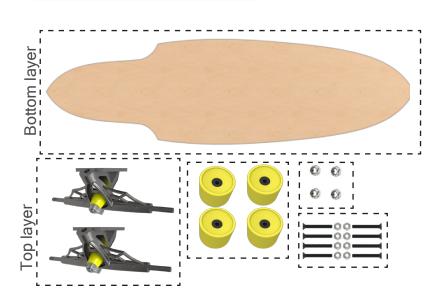

## Elements packaging

Deck

2 x Trucks

4 x Wheels

2 x Hanger and axle

8 x Bearing

2 x Pivot bushing

4 x Axle nut

2 x Lower cup washer

4 x Axle Washer (speed rings)

8 x 3mm Allen bolt

8 x Speed Ring

2 x Kingpin

4 x Bearing Spacer

2 x Top cup washer

4 x Lock nut

2 x Kingpin lock nut

Box scheme