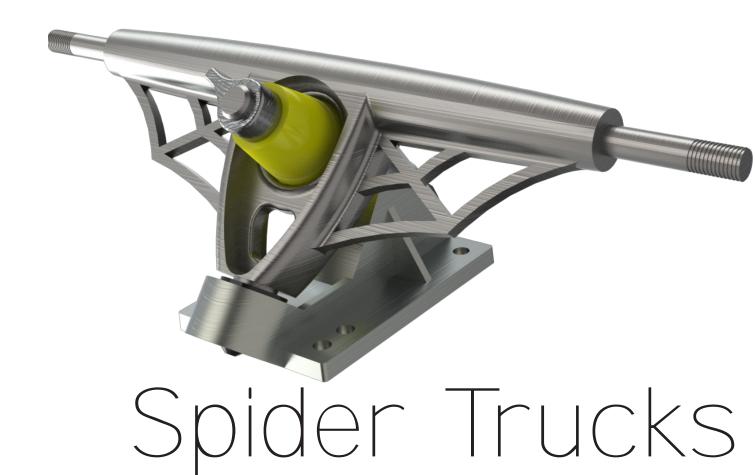

### Product report

Ana Goga MSC4 -ID 2012

### Title sheet

#### **Abstract**

This report presents a new trucks design for a longboard .The overall product will be presented, Together with specific details that make the product unique. The design process of developing the product can be seen in the process report.

Project title: Spider Longboard Trucks

Group number: MSC04 -ID

Duration: 01/02/2012- 08/08/2012

Year: 2012

Name: Ana Goga

Confidentiality status: Accessible to the public

Supervisor: Kaare Eriksen

Pages: 11 Editions: 4 Volumes: 2