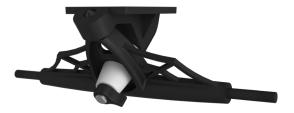

# Details

|                                                                                                                                                                                                                                                                                                                                                                                                                                                                                                                                                                                                                                                                                                                                                                                                                                                                                                                                                                                                                                                                                                                                                                                                                                                                                                                                                                                                                                                                                                                                                                                                                                                                                                                                                                                                                                                                                                                                                                                                                                                                                                                                | Dimensions                          | Material        | Manufacturing      | Color                       |
|--------------------------------------------------------------------------------------------------------------------------------------------------------------------------------------------------------------------------------------------------------------------------------------------------------------------------------------------------------------------------------------------------------------------------------------------------------------------------------------------------------------------------------------------------------------------------------------------------------------------------------------------------------------------------------------------------------------------------------------------------------------------------------------------------------------------------------------------------------------------------------------------------------------------------------------------------------------------------------------------------------------------------------------------------------------------------------------------------------------------------------------------------------------------------------------------------------------------------------------------------------------------------------------------------------------------------------------------------------------------------------------------------------------------------------------------------------------------------------------------------------------------------------------------------------------------------------------------------------------------------------------------------------------------------------------------------------------------------------------------------------------------------------------------------------------------------------------------------------------------------------------------------------------------------------------------------------------------------------------------------------------------------------------------------------------------------------------------------------------------------------|-------------------------------------|-----------------|--------------------|-----------------------------|
|                                                                                                                                                                                                                                                                                                                                                                                                                                                                                                                                                                                                                                                                                                                                                                                                                                                                                                                                                                                                                                                                                                                                                                                                                                                                                                                                                                                                                                                                                                                                                                                                                                                                                                                                                                                                                                                                                                                                                                                                                                                                                                                                | 56 mm<br>78 mm<br>Ø5 mm<br>40º      | Aluminium alloy | Casting            | Black<br>White<br>Dark grey |
| SON THE RESERVE TO TH | 244 mm<br>34 mm                     | Titanium alloy  | CNC                | Black<br>White<br>Dark grey |
|                                                                                                                                                                                                                                                                                                                                                                                                                                                                                                                                                                                                                                                                                                                                                                                                                                                                                                                                                                                                                                                                                                                                                                                                                                                                                                                                                                                                                                                                                                                                                                                                                                                                                                                                                                                                                                                                                                                                                                                                                                                                                                                                | 20 mm<br>Ø19 mm<br>Ø10 mm<br>Ø25 mm | PU              | Injection moulding | Customizable                |
|                                                                                                                                                                                                                                                                                                                                                                                                                                                                                                                                                                                                                                                                                                                                                                                                                                                                                                                                                                                                                                                                                                                                                                                                                                                                                                                                                                                                                                                                                                                                                                                                                                                                                                                                                                                                                                                                                                                                                                                                                                                                                                                                | Ø13 mm<br>Ø19 mm                    | PU              | Injection moulding | Black                       |
|                                                                                                                                                                                                                                                                                                                                                                                                                                                                                                                                                                                                                                                                                                                                                                                                                                                                                                                                                                                                                                                                                                                                                                                                                                                                                                                                                                                                                                                                                                                                                                                                                                                                                                                                                                                                                                                                                                                                                                                                                                                                                                                                | 22 mm<br>Ø 10 mm<br>Ø 16 mm         | Stainless Steel | Casting            | Customizable                |