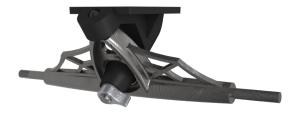

# Details

|                                                                                                                                                                                                                                                                                                                                                                                                                                                                                                                                                                                                                                                                                                                                                                                                                                                                                                                                                                                                                                                                                                                                                                                                                                                                                                                                                                                                                                                                                                                                                                                                                                                                                                                                                                                                                                                                                                                                                                                                                                                                                                                                | Dimensions                          | Material        | Manufacturing      | Color                       |
|--------------------------------------------------------------------------------------------------------------------------------------------------------------------------------------------------------------------------------------------------------------------------------------------------------------------------------------------------------------------------------------------------------------------------------------------------------------------------------------------------------------------------------------------------------------------------------------------------------------------------------------------------------------------------------------------------------------------------------------------------------------------------------------------------------------------------------------------------------------------------------------------------------------------------------------------------------------------------------------------------------------------------------------------------------------------------------------------------------------------------------------------------------------------------------------------------------------------------------------------------------------------------------------------------------------------------------------------------------------------------------------------------------------------------------------------------------------------------------------------------------------------------------------------------------------------------------------------------------------------------------------------------------------------------------------------------------------------------------------------------------------------------------------------------------------------------------------------------------------------------------------------------------------------------------------------------------------------------------------------------------------------------------------------------------------------------------------------------------------------------------|-------------------------------------|-----------------|--------------------|-----------------------------|
|                                                                                                                                                                                                                                                                                                                                                                                                                                                                                                                                                                                                                                                                                                                                                                                                                                                                                                                                                                                                                                                                                                                                                                                                                                                                                                                                                                                                                                                                                                                                                                                                                                                                                                                                                                                                                                                                                                                                                                                                                                                                                                                                | 56 mm<br>78 mm<br>Ø5 mm<br>40º      | Aluminium alloy | Casting            | Black<br>White<br>Dark grey |
| SON THE RESERVE TO TH | 244 mm<br>34 mm                     | Titanium alloy  | CNC                | Black<br>White<br>Dark grey |
|                                                                                                                                                                                                                                                                                                                                                                                                                                                                                                                                                                                                                                                                                                                                                                                                                                                                                                                                                                                                                                                                                                                                                                                                                                                                                                                                                                                                                                                                                                                                                                                                                                                                                                                                                                                                                                                                                                                                                                                                                                                                                                                                | 20 mm<br>Ø19 mm<br>Ø10 mm<br>Ø25 mm | PU              | Injection moulding | Customizable                |
|                                                                                                                                                                                                                                                                                                                                                                                                                                                                                                                                                                                                                                                                                                                                                                                                                                                                                                                                                                                                                                                                                                                                                                                                                                                                                                                                                                                                                                                                                                                                                                                                                                                                                                                                                                                                                                                                                                                                                                                                                                                                                                                                | Ø13 mm<br>Ø19 mm                    | PU              | Injection moulding | Black                       |
|                                                                                                                                                                                                                                                                                                                                                                                                                                                                                                                                                                                                                                                                                                                                                                                                                                                                                                                                                                                                                                                                                                                                                                                                                                                                                                                                                                                                                                                                                                                                                                                                                                                                                                                                                                                                                                                                                                                                                                                                                                                                                                                                | 22 mm<br>Ø 10 mm<br>Ø 16 mm         | Stainless Steel | Casting            | Customizable                |